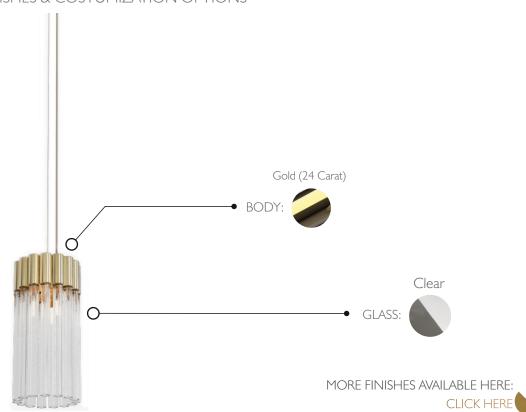

### **ARCADE •** PENDANT

REF. 9883.15

#### WEIGHT

Under request

#### BULBS

Quantity: 3 Type: G9 Wattage: 40W (max)

## MATERIALS

Body: Brass Details: Glass

# PACKING (approx.)

Under request

**HEIGHT** 40 cm | 15.7 in



**DIAMETER** 16 cm | 6.3 in

**CE** - Products manufactured according the European norm of security EN 60 598-1.

- $\overline{\mathbb{F}}$  Products adjusted for instalation in surfaces normally inflammable.
- Products of class II. The electric isolation is double or reinforced.
- Products with the possibility of instalation of low-energy consuption bulbs.

## PRODUCT FINISHES & COSTUMIZATION OPTIONS